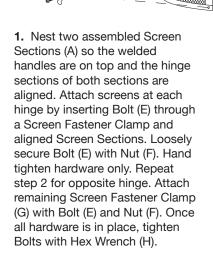

signed to honor the heritage of gardening and outdoor living. We thank you for purchasing the Large Copper Fire Bowl, a piece that's sure to bring you years of enjoyment.

To ensure easy assembly, please read this manual. Should you experience any problems, please contact Guest Service at 1-800-591-3869.

## **NOTE:** BEFORE ASSEMBLING, MAKE SURE YOU HAVE ALL PARTS AND HARDWARE LISTED BELOW.

Unpack the Large Copper Fire Bowl on a protected, level surface and identify the following components.

#### Included Parts Included Hardware

A. Screen Section (2) E. Bolt (3) B. Grate (1) F. Nut (3)

C. Copper Cauldron (1) G. Screen Fastener Clamp (3)

D. Cauldron Stand (1) H. Hex Wrench (1)

#### **Tools Required for Assembly**

Hex Wrench included

# How to assemble Your Large Copper Fire Bowl