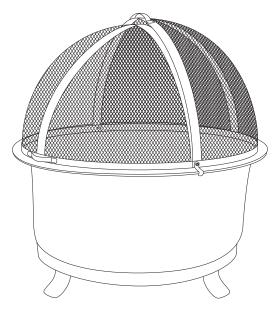

3. Fully assembled Large Copper Fire Bowl.

UNCOMPROMISING QUALITY™

Target.com/smithandhawken · Guest Service: 1-800-591-3869
© 2010 Target Stores.

### **Large Copper Fire Bowl**

With Smith & Hawken's 30 year history, you can rest assured that each piece we sell is impeccably crafted and beautifully designed to honor the heritage of gardening and outdoor living. We thank you for purchasing the Large Copper Fire Bowl, a piece that's sure to bring you years of enjoyment.