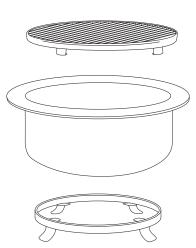

## **NOTE:** BEFORE ASSEMBLING, MAKE SURE YOU HAVE ALL PARTS AND HARDWARE LISTED BELOW.

Unpack the Large Copper Fire Bowl on a protected, level surface and identify the following components.

#### Included Parts Included Hardware

A. Screen Section (2) E. Bolt (3) B. Grate (1) F. Nut (3)

C. Copper Cauldron (1) G. Screen Fastener Clamp (3)

D. Cauldron Stand (1) H. Hex Wrench (1)