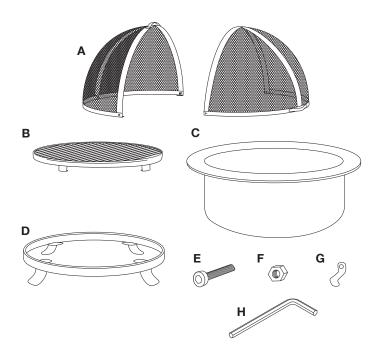

## **NOTE:** BEFORE ASSEMBLING, MAKE SURE YOU HAVE ALL PARTS AND HARDWARE LISTED BELOW.

Unpack the Large Copper Fire Bowl on a protected, level surface and identify the following components.

#### Included Parts Included Hardware

A. Screen Section (2) E. Bolt (3) B. Grate (1) F. Nut (3)

C. Copper Cauldron (1) G. Screen Fastener Clamp (3)

D. Cauldron Stand (1) H. Hex Wrench (1)